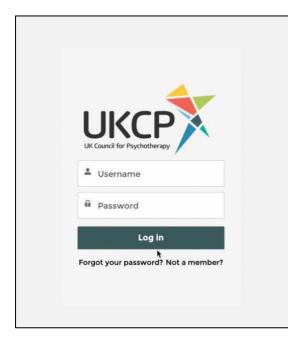

To log in, you will need to enter your username and password. Your username is the email address that you have registered in our system. (Please note that if you have changed your email, this may not be the same as the email address we use to send messages to you.)

If this is your first time logging in, you should have received an email from us with a link to create your password.

If you can't remember your password, please use the 'Forgot Password?' link. You will be asked to submit the email address that you have registered with us. A temporary password will then be emailed to you.

If this doesn't work because, for example, we don't have your correct email address, you can contact the Membership Team (membership@ukcp.org.uk or 020 7014 9955, option 1).