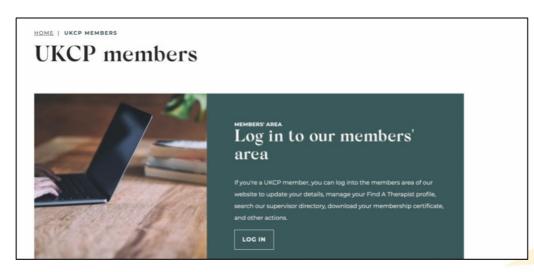

You will then be taken to the UKCP members' landing page, where you will find shortcuts to information specifically for members such as our frequently asked questions; standards, guidance and policy page; and information on how to renew. You can log in to your member area using 'Log in' button in the first section towards the top of the page.