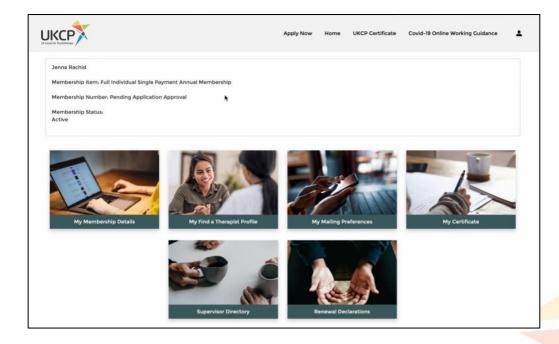

## Your member area landing page

Once you log in, you'll be presented with a landing page which acts as a menu. At the top of the page, you'll see your name and your membership category as well as your membership number.

From this page, you can go to your member details, your Find a Therapist information and mailing preferences, as well as your certificate, the supervisor directory and your renewal declaration.

Click on 'My Membership Details'.