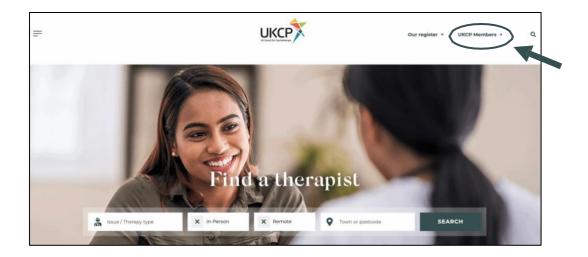

## How to log in

To get started go to our website psychotherapy.org.uk.

On our landing page, and every page of our website, you will see the 'UKCP members' link located in the top right-hand corner. Click the link.

You will then be taken to the UKCP members' landing page, where you will find shortcuts to information specifically for members such as our frequently asked questions; standards, guidance and policy page; and information on how to renew. You can log in to your member area using 'Log in' button in the first section towards the top of the page.