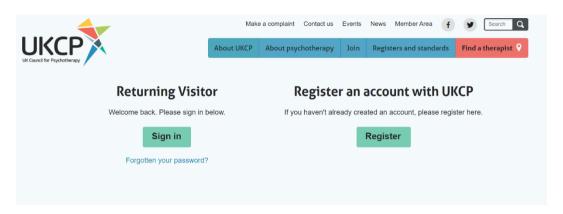

#### 1. Join online

• Press Join online link.

You need to apply online via your UKCP account.

**Sign in as a Returning Visitor** using your **email address as a Username** and a password which you have created. If you have forgotten your password, your password can be reset. Press "Forgotten your password?" link and create a new password via a link sent to you by email.

#### **Returning Visitor**

**Sign in as a returning visitor:** If you are a current member of UKCP wishing to upgrade/change their membership grade

Sign in as a returning visitor: If you created your UKCP account already in the past

Create an account with UKCP as a New Visitor your email address will be used as a Username and a password you need to create.

Register an account with UKCP

Create your account with UKCP as a New Visitor: If you did not create one in the past