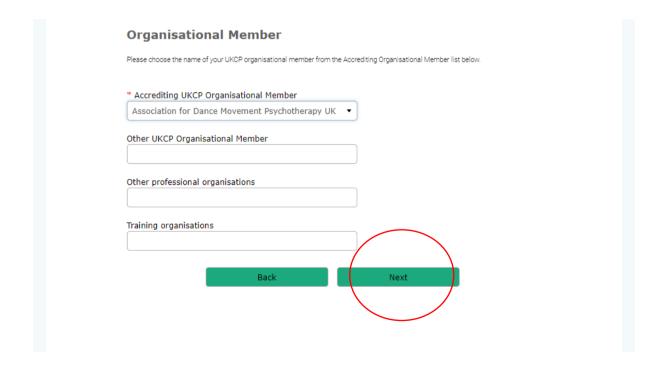

#### 1st Page of the application

2nd Page of the application

1. Select the UKCP organisational member through which you are joining from the drop-down list