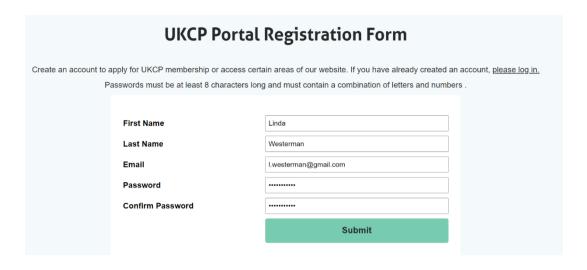

#### 2. How to create an account

- Enter your First name and Last name.
- Enter your email address. This email address will be your Login Username.
- Create and confirm your password. Remember your password.