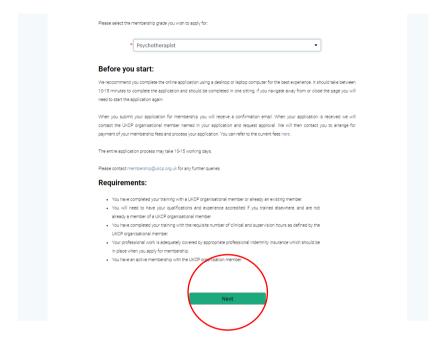

### (Psychotherapist or Psychotherapeutic Councellor)

- Before you start your application, get acquainted with the full clinical membership grade requirements
- After verifying your eligibility press next