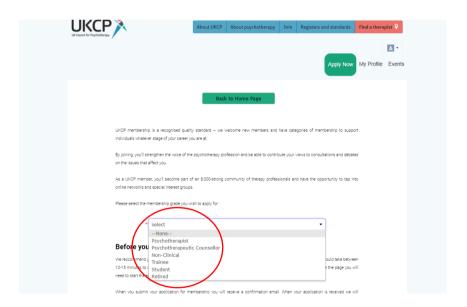

- After creating your account as a new visitor or accessing your account as a returning visitor, you can apply online by pressing the green button on the right-hand side corner "Apply Now"
- Start your application process by choosing a correct membership grade in drop-down menu

• Choose from the drop-down menu a membership grade you are applying for

### (Psychotherapist or Psychotherapeutic Councellor)

- Before you start your application, get acquainted with the full clinical membership grade requirements
- After verifying your eligibility press next