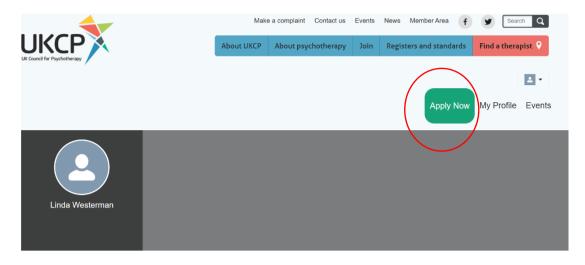

- After creating your account as a new visitor or accessing your account as a returning visitor, you can apply online by pressing the green button on the right-hand side corner "Apply Now"
- Start your application process by choosing a correct membership grade in drop-down menu